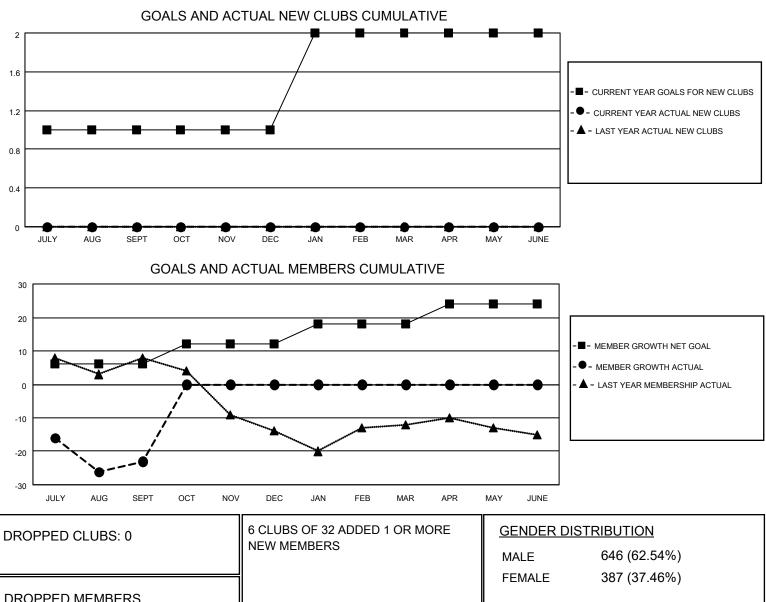

## LOCATION VERMONT

District 45

Results as of: 9/30/2020

| Clubs                 |               |           |               | Members               |                         |                         |                                                    |
|-----------------------|---------------|-----------|---------------|-----------------------|-------------------------|-------------------------|----------------------------------------------------|
| RESULTS FOR 2020-2021 |               |           |               | RESULTS FOR 2020-2021 |                         |                         |                                                    |
| QUARTER               | NEW CLUB GOAL | NEW CLUBS | DROPPED CLUBS | QUARTER MEN           | MBER GROWTH NET<br>GOAL | MEMBER GROWTH<br>ACTUAL | DROPPED<br>MEMBERS ACTUAL<br>(including transfers) |
| JULY/AUG/SEPT         | 1             | 0         | 0             | JULY/AUG/SEPT         | 6                       | 24                      | 37                                                 |
| OCT/NOV/DEC           | 0             | 0         | 0             | OCT/NOV/DEC           | 6                       | 0                       | 0                                                  |
| JAN/FEB/MAR           | 1             | 0         | 0             | JAN/FEB/MAR           | 6                       | 0                       | 0                                                  |
| APR/MAY/JUNE          | 0             | 0         | 0             | APR/MAY/JUNE          | 6                       | 0                       | 0                                                  |

| DROPPED MEMBERS  |    |                           |                                    |     |
|------------------|----|---------------------------|------------------------------------|-----|
| DECEASED         | 4  | CLICK HERE FOR CUMULATIVE | TOTAL FAMILY UNIT MEMBERS 21       | 2   |
| CLUB CANCELLED 0 |    | MEMBERSHIP DATA           |                                    | 100 |
| OTHER            | 33 |                           | FAMILY MEMBERS PAYING HALF 10 DUES | 18  |
| TOTAL            | 37 |                           |                                    |     |